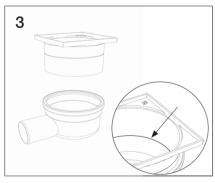

Press the top part and socket together. Make sure the top ends up flat on the inside edge.

Pour concrete to the appropriate height, leaving room for the surface layer.