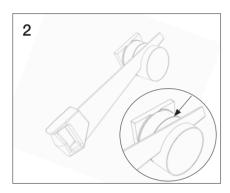

The upper part of the gully can be cut to 85-120mm. Keeping the cut below the marking on the top part. Clear the cut from degrees and such.

Lubricate the o-ring on the lower part properly with eg silicone paste.