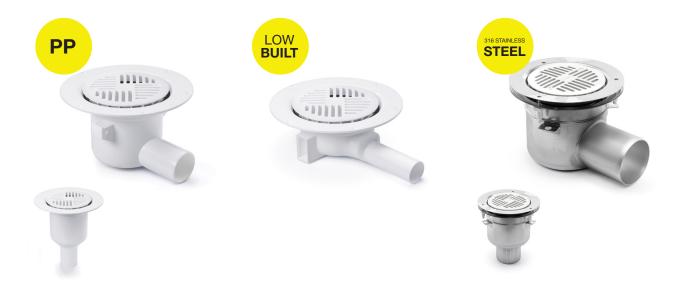

## TRADITIONAL SUPERIOR DRAINS

From our wide assortment you can be quite sure to find a model that suits the requirements for your next project. We have a complete range of floor gullies for many different applications. All of them create a secure connection to the water proofing membrane and flooring material, which provides the best leakage protection, is hygienic and easy to clean with high capacity.

We always strive to facilitate the installer's work to ensure an optimal end result. For example, our proven automatic clamping ring is quick and easy to mount and secures to the water proofing membrane. We also have products with a screwed stainless steel clamping ring that can handle even homogeneous vinyl floormats that are more than 2 mm thick.

## TRADITIONAL 5 0

Purus has a complete range of floor gullies for a wide range of indoor applications for different types of floors such as, tile floors, concrete floors, expoxy floors or vinyl floors.

Our high quality drains, whether in plastic or in stainless steel, have very high mechanical resistance and a long lifespan. Another common denominator is that they create a secure connection to the water proofing membrane and flooring material, which provides the best leakage protection, are hygienic and easy to clean with high capacity.