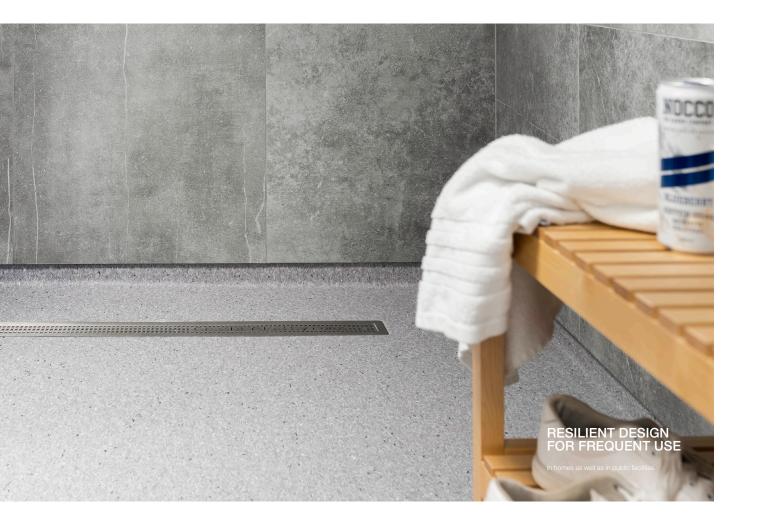

#### **NO.1 IN EUROPE**

A vinyl floor can be both beautiful and practical. Purus Line Vinyl Plus gives you a design solution with good slope integrated in a hygienic, durable and easy-to-clean floor. Ideal for environments such as gyms and healthcare facilities.

### LINEAR SHOWER DRAINS

Bring your decor style into the bathroom with our linear design floor gullies. The Purus Line Vinyl Plus series provides an easy-to-clean, wear-resistant and stylish floor. The screwed clamp frame in 2 mm stainless steel provides a secure, water-proof connection. The grates' screwed locking is usually appreciated in health-care environments, as well as its softly rounded corners and no sharp edges to stand or drive on.