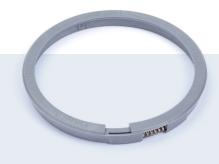

We always strive to facilitate the installer's work to ensure an optimal end result. For example, our proven automatic clamping ring is quick and easy to mount and secures to the water proofing membrane. We also have products with a screwed stainless steel clamping ring that can handle even homogeneous vinyl floormats that are more than 2 mm thick.

#### A BROAD RANGE OF DRAINS AND GRATINGS IN PLASTIC OR STAINLESS STEEL

To ensure a proper fit between the gully and the watersealing membrane, the Purus knife should be used to cut out the hole on gullies with automatic clamping ring. Easy to mount without the need for screws.

AUTOMATIC CLAMPING RING