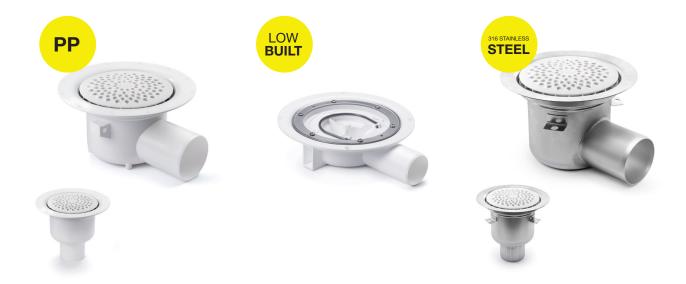

#### A BROAD RANGE OF DRAINS AND GRATINGS IN PLASTIC OR STAINLESS STEEL

To ensure a proper fit between the gully and the watersealing membrane, the Purus knife should be used to cut out the hole on gullies with automatic clamping ring. Easy to mount without the need for screws.

## TRADITIONAL 5 0

Purus has a complete range of floor gullies for a wide range of indoor applications for different types of floors such as, tile floors, concrete floors, expoxy floors or vinyl floors.

Our high quality drains, whether in plastic or in stainless steel, have very high mechanical resistance and a long lifespan. Another common denominator is that they create a secure connection to the water proofing membrane and flooring material, which provides the best leakage protection, are hygienic and easy to clean with high capacity.