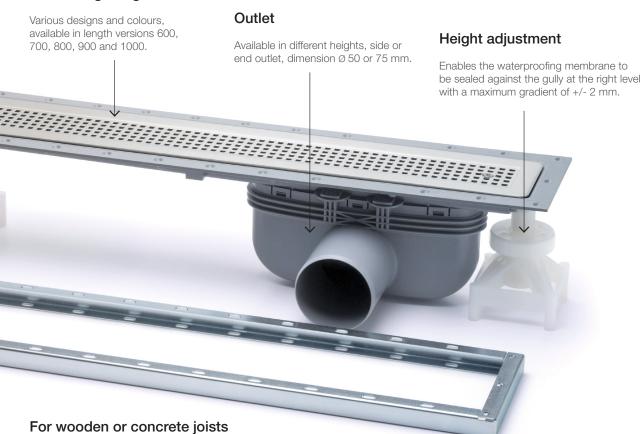

### LINEAR SHOWER DRAINS

Bring your decor style into the bathroom with our linear design floor gullies. The Purus Line Vinyl Plus series provides an easy-to-clean, wear-resistant and stylish floor. The screwed clamp frame in 2 mm stainless steel provides a secure, water-proof connection. The grates' screwed locking is usually appreciated in health-care environments, as well as its softly rounded corners and no sharp edges to stand or drive on.

The Purus Line Vinyl Plus comes with a removable NOOD water trap, stainless steel clamping ring, stainless steel patterned Chess grate and a concrete installation kit. Note that the Purus Line Vinyl Plus in accordance with applicable building regulations in some markets must be installed at least 200 mm from the wall. Check what applies where the installation is to take place.

The couloured gratings have been treated using PVD, Physical Vapour Deposition technology. This coating gives a highly durable surface and a long service life.