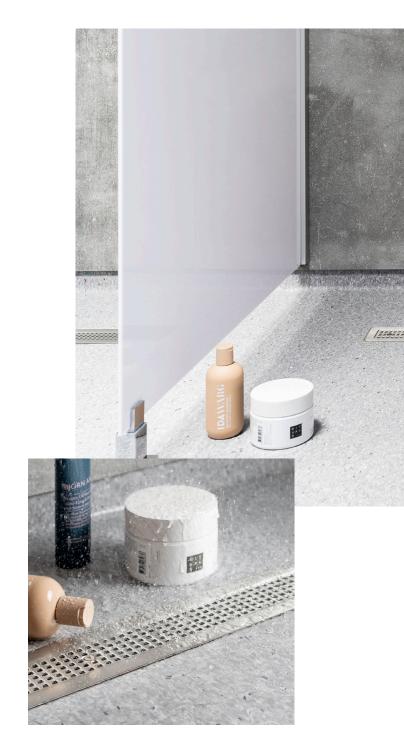

#### **NO.1 IN EUROPE**

A vinyl floor can be both beautiful and practical. Purus Line Vinyl Plus gives you a design solution with good slope integrated in a hygienic, durable and easy-to-clean floor. Ideal for environments such as gyms and healthcare facilities.

### LINEAR SHOWER DRAINS

Bring your decor style into the bathroom with our linear design floor gullies. The Purus Line Vinyl Plus series provides an easy-to-clean, wear-resistant and stylish floor. The screwed clamp frame in 2 mm stainless steel provides a secure, water-proof connection. The grates' screwed locking is usually appreciated in health-care environments, as well as its softly rounded corners and no sharp edges to stand or drive on.

The Purus Line Vinyl Plus comes with a removable NOOD water trap, stainless steel clamping ring, stainless steel patterned Chess grate and a concrete installation kit. Note that the Purus Line Vinyl Plus in accordance with applicable building regulations in some markets must be installed at least 200 mm from the wall. Check what applies where the installation is to take place.