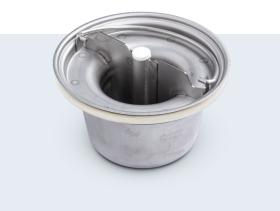

## TRADITIONAL 5 0

Purus has a complete range of floor gullies for a wide range of indoor applications for different types of floors such as, tile floors, concrete floors, expoxy floors or vinyl floors.

Our high quality drains, whether in plastic or in stainless steel, have very high mechanical resistance and a long lifespan. Another common denominator is that they create a secure connection to the water proofing membrane and flooring material, which provides the best leakage protection, are hygienic and easy to clean with high capacity.