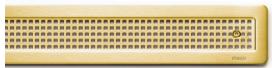

### LINEAR SHOWER DRAINS

Bring your decor style into the bathroom with our linear design floor gullies. The Purus Line Vinyl Plus series provides an easy-to-clean, wear-resistant and stylish floor. The screwed clamp frame in 2 mm stainless steel provides a secure, water-proof connection. The grates' screwed locking is usually appreciated in health-care environments, as well as its softly rounded corners and no sharp edges to stand or drive on.

The Purus Line Vinyl Plus comes with a removable NOOD water trap, stainless steel clamping ring, stainless steel patterned Chess grate and a concrete installation kit. Note that the Purus Line Vinyl Plus in accordance with applicable building regulations in some markets must be installed at least 200 mm from the wall. Check what applies where the installation is to take place.

The couloured gratings have been treated using PVD, Physical Vapour Deposition technology. This coating gives a highly durable surface and a long service life.