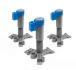

#### **ACCESSORIES AND SPARE PARTS**

The range includes smart tools for easy and safe mounting. Purus mounting plates must be used in wooden joists. In concrete floors we recommend the Purus gully fixtures. As a rule, it is possible to upgrade your gully with a spare part, such as a new water trap or a new grating.

#### **ACCESSORIES AND SPARE PARTS**

The range includes smart tools for easy and safe mounting. Purus mounting plates must be used in wooden joists. In concrete floors we recommend the Purus gully fixtures. As a rule, it is possible to upgrade your gully with a spare part, such as a new water trap or a new grating. Maybe the one in black, recycled plastic?