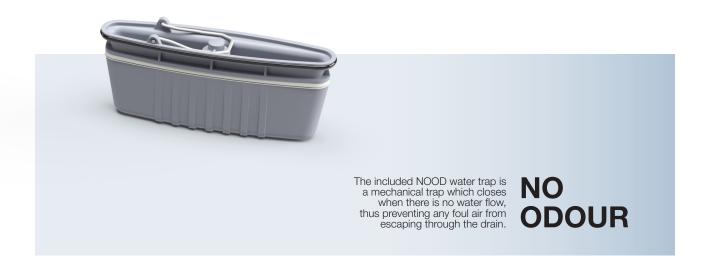

#### A BROAD RANGE OF DRAINS AND GRATINGS IN PLASTIC OR STAINLESS STEEL

Purus unique NOOD trap, prevents odour spreading even if the water trap dries out. It's also a good protection against pests. Available on most of our gullies.