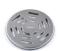

### LINEAR SHOWER DRAINS

Bring your decor style into the bathroom with our linear design floor gullies. The Purus Line Vinyl Plus series provides an easy-to-clean, wear-resistant and stylish floor. The screwed clamp frame in 2 mm stainless steel provides a secure, water-proof connection. The grates' screwed locking is usually appreciated in health-care environments, as well as its softly rounded corners and no sharp edges to stand or drive on.

The Purus Line Vinyl Plus comes with a removable NOOD water trap, stainless steel clamping ring, stainless steel patterned Chess grate and a concrete installation kit. Note that the Purus Line Vinyl Plus in accordance with applicable building regulations in some markets must be installed at least 200 mm from the wall. Check what applies where the installation is to take place.

The couloured gratings have been treated using PVD, Physical Vapour Deposition technology. This coating gives a highly durable surface and a long service life.