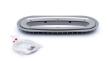

The Purus Line Vinyl Plus comes with a removable NOOD water trap, stainless steel clamping ring, stainless steel patterned Chess grate and a concrete installation kit. Note that the Purus Line Vinyl Plus in accordance with applicable building regulations in some markets must be installed at least 200 mm from the wall. Check what applies where the installation is to take place.

#### A BROAD RANGE OF DRAINS AND GRATINGS IN PLASTIC OR STAINLESS STEEL

Purus unique NOOD trap, prevents odour spreading even if the water trap dries out. It's also a good protection against pests. Available on most of our gullies.