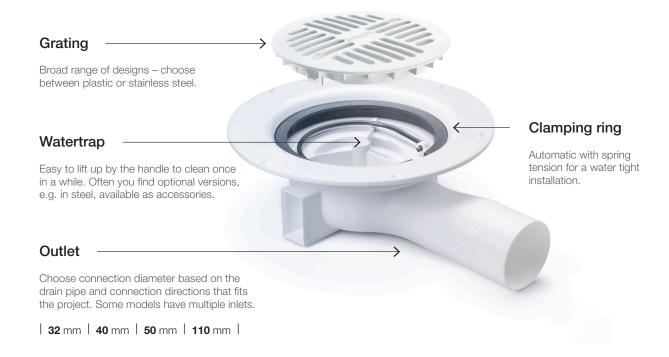

## TRADITIONAL SUPERIOR DRAINS

From our wide assortment you can be quite sure to find a model that suits the requirements for your next project. We have a complete range of floor gullies for many different applications. All of them create a secure connection to the water proofing membrane and flooring material, which provides the best leakage protection, is hygienic and easy to clean with high capacity.

We always strive to facilitate the installer's work to ensure an optimal end result. For example, our proven automatic clamping ring is quick and easy to mount and secures to the water proofing membrane. We also have products with a screwed stainless steel clamping ring that can handle even homogeneous vinyl floormats that are more than 2 mm thick.

#### **ACCESSORIES AND SPARE PARTS**

The range includes smart tools for easy and safe mounting. Purus mounting plates must be used in wooden joists. In concrete floors we recommend the Purus gully fixtures. As a rule, it is possible to upgrade your gully with a spare part, such as a new water trap or a new grating.

#### A BROAD RANGE OF DRAINS AND GRATINGS IN PLASTIC OR STAINLESS STEEL

To ensure a proper fit between the gully and the watersealing membrane, the Purus knife should be used to cut out the hole on gullies with automatic clamping ring. Easy to mount without the need for screws.