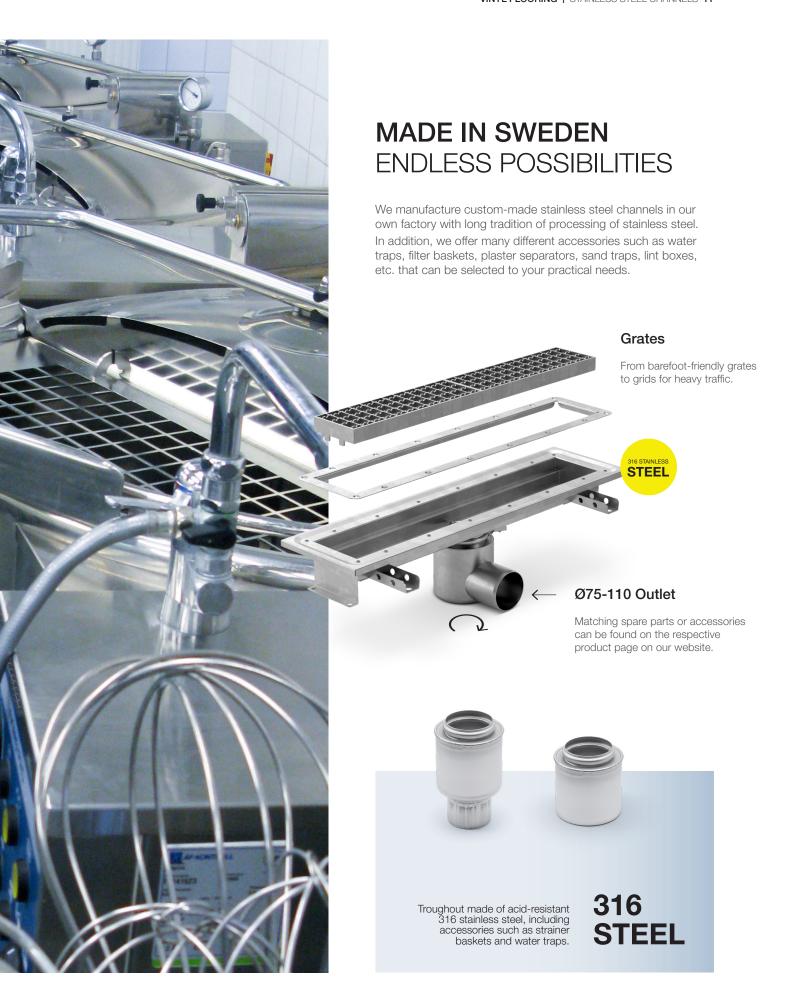

## TRADITIONAL SUPERIOR DRAINS

From our wide assortment you can be quite sure to find a model that suits the requirements for your next project. We have a complete range of floor gullies for many different applications. All of them create a secure connection to the water proofing membrane and flooring material, which provides the best leakage protection, is hygienic and easy to clean with high capacity.

Our high quality drains, whether in plastic or in stainless steel, have very high mechanical resistance and a long lifespan. Another common denominator is that they create a secure connection to the water proofing membrane and flooring material, which provides the best leakage protection, are hygienic and easy to clean with high capacity.

#### A BROAD RANGE OF DRAINS AND GRATINGS IN PLASTIC OR STAINLESS STEEL

Purus unique NOOD trap, prevents odour spreading even if the water trap dries out. It's also a good protection against pests. Available on most of our gullies.