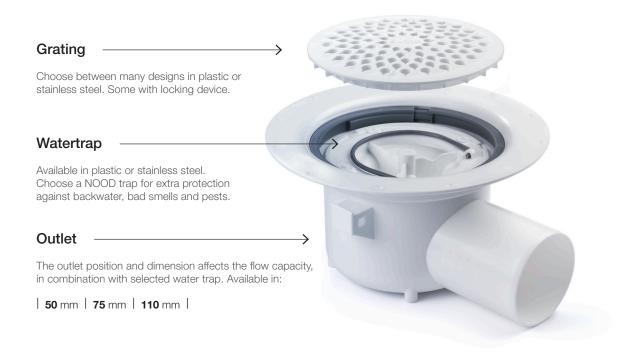

### LINEAR SHOWER DRAINS

Bring your decor style into the bathroom with our linear design floor gullies. The Purus Line Vinyl Plus series provides an easy-to-clean, wear-resistant and stylish floor. The screwed clamp frame in 2 mm stainless steel provides a secure, water-proof connection. The grates' screwed locking is usually appreciated in health-care environments, as well as its softly rounded corners and no sharp edges to stand or drive on.

The Purus Line Vinyl Plus comes with a removable NOOD water trap, stainless steel clamping ring, stainless steel patterned Chess grate and a concrete installation kit. Note that the Purus Line Vinyl Plus in accordance with applicable building regulations in some markets must be installed at least 200 mm from the wall. Check what applies where the installation is to take place.

The couloured gratings have been treated using PVD, Physical Vapour Deposition technology. This coating gives a highly durable surface and a long service life.