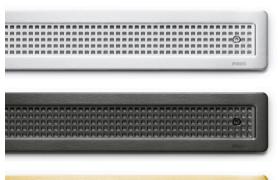

#### A BROAD RANGE OF DRAINS AND GRATINGS IN PLASTIC OR STAINLESS STEEL

To ensure a proper fit between the gully and the watersealing membrane, the Purus knife should be used to cut out the hole on gullies with automatic clamping ring. Easy to mount without the need for screws.

AUTOMATIC CLAMPING RING